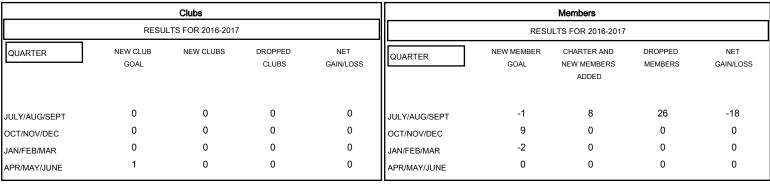

## GOALS AND ACTUAL NEW CLUBS CUMULATIVE

| -■-  | CURRENT YEAR GOALS FOR NEW |
|------|----------------------------|
| мемв | ERS                        |

- CURRENT YEAR ACTUAL MEMBERS

- ▲ - LAST YEAR ACTUAL MEMBERS