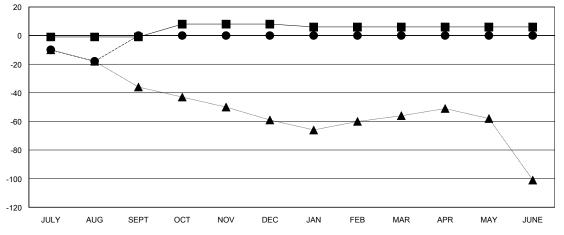

## GOALS AND ACTUAL NEW CLUBS CUMULATIVE

| -■-  | CURRENT YEAR GOALS FOR NEW |
|------|----------------------------|
| мемв | ERS                        |

- CURRENT YEAR ACTUAL MEMBERS

- ▲ - LAST YEAR ACTUAL MEMBERS